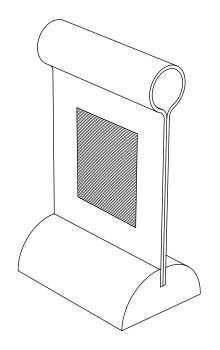

Antistatic detergents are preferred.

Open the lower part of the photo holder gently and place a photo in the middle.

Insert the photo holder in the base.

3

Your photo holder is ready.