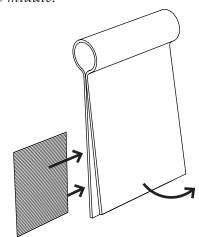

Antistatic detergents are preferred.

Open the lower part of the photo holder gently and place a photo in the middle.

Insert the photo holder in the base.

3

Your photo holder is ready.