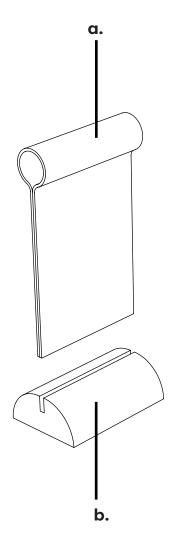

### components

**a.** base

**b.** *photo holder* 



# installation & maintenance

To clean, just use a soft, damp cloth. To preserve the lustre of marble, clean the surfaces daily with neutral soap diluted in warm water. Use products free of aggressive substances such as alcohol, ammonia or similar. The use of these substances would cause cracks inside the material.

Antistatic detergents are preferred.



Open the lower part of the photo holder gently and place a photo in the middle.



Insert the photo holder in the base.



3

Your photo holder is ready.



#### about

**use** indoor

**typology** *small photo holder* 

**year** 1968

**dimension** 13 x 10 x 28 [h] cm

materials base in marble,

photo holder in plexiglas

## warning

A If exposed to direct sunlight, the materials used in this product may show a natural chromatic variat