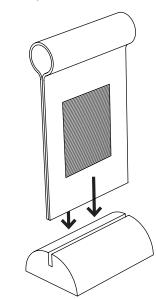

Antistatic detergents are preferred.

Open the lower part of the photo holder gently and place a photo in the middle.

Insert the photo holder in the base.

3

Your photo holder is ready.