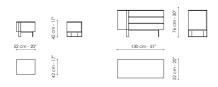

### **Data sheet**

Bedside table with one drawer Drawer chest

Width: 52cm Width: 130cm

Depth: 42cm Depth: 52cm

Height: 42cm Height: 76cm