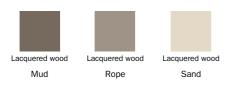

bedside table until it touches the ground; on the other side, it becomes slender and thin, as though wishing to disappear from view. The elements in the Antibes collection are available in three different colour combinations: sand lacquered wooden frame and taupe-coloured metal base, rope lacquered wooden frame and bronze finish metal base, mud lacquered wooden frame and lead finish metal base.