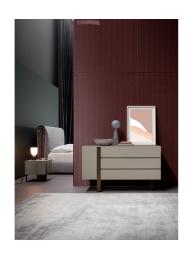

# **Antibes**

Antibes is a storage system designed for the bedroom area that draws inspiration from the traditional shapes of dressers and bedside tables and then deviates from them, taking the geometry of the designs to an extreme. The asymmetrical metal base supporting the lacquered wooden structure adds a distinctive original and modern touch. On one side of the element the base runs vertically along the entire front section of the dresser or

bedside table until it touches the ground; on the other side, it becomes slender and thin, as though wishing to disappear from view. The elements in the Antibes collection are available in three different colour combinations: sand lacquered wooden frame and taupe-coloured metal base, rope lacquered wooden frame and bronze finish metal base, mud lacquered wooden frame and lead finish metal base.