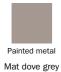

bedside table until it touches the ground; on the other side, it becomes slender and thin, as though wishing to disappear from view. The elements in the Antibes collection are available in three different colour combinations: sand lacquered wooden frame and taupe-coloured metal base, rope lacquered wooden frame and bronze finish metal base, mud lacquered wooden frame and lead finish metal base.

#### **Base**

Metal

Plus Metal

Mat lead

The samples above represent the complete range of materials and finishes available for this product (regardless of the top shape or size, in the case of tables). Fabrics, eco-leather, leather and emery leather shown in this website are a selection. Colors and finishes are approximate and may slightly differ from actual ones. Please visit Bonaldo dealers to see the complete sample collection and get further details about our products.