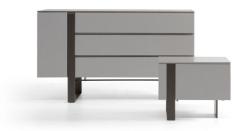

# **Antibes**

Antibes is a storage system designed for the bedroom area that draws inspiration from the traditional shapes of dressers and bedside tables and then deviates from them, taking the geometry of the designs to an extreme. The asymmetrical metal base supporting the lacquered wooden structure adds a distinctive original and modern touch. On one side of the element the base runs vertically along the entire front section of the dresser or

bedside table until it touches the ground; on the other side, it becomes slender and thin, as though wishing to disappear from view. The elements in the Antibes collection are available in three different colour combinations: sand lacquered wooden frame and taupe-coloured metal base, rope lacquered wooden frame and bronze finish metal base, mud lacquered wooden frame and lead finish metal base.