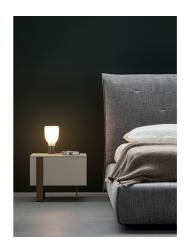

# **Antibes**

Antibes is a storage system designed for the bedroom area that draws inspiration from the traditional shapes of dressers and bedside tables and then deviates from them, taking the geometry of the designs to an extreme. The asymmetrical metal base supporting the lacquered wooden structure adds a distinctive original and modern touch. On one side of the element the base runs vertically along the entire front section of the dresser or

bedside table until it touches the ground; on the other side, it becomes slender and thin, as though wishing to disappear from view. The elements in the Antibes collection are available in three different colour combinations: sand lacquered wooden frame and taupe-coloured metal base, rope lacquered wooden frame and bronze finish metal base, mud lacquered wooden frame and lead finish metal base.